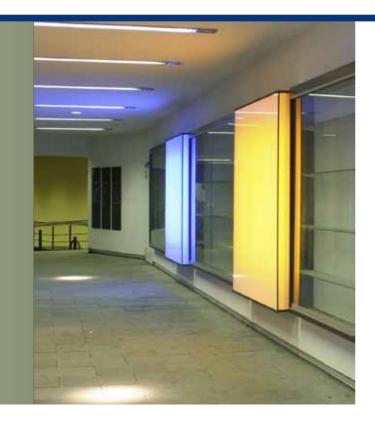

The Roller Bearing 6 double sliding door system is a versatile glass door system which is slimline in design for maximum visibility yet strong enough to carry 60kg glass panels. Ideal for use in cabinets and vanities as well as small reception windows and display windows.

The Roller Bearing 6 single sliding door system is a great compliment to the double track version. It features all of the same characteristics but in a single track. Ideal for use as a third door or as a stand alone panel for single access requirements. It may also be used for small cavity style windows and access openings.