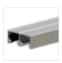

|
| ack Type                        | Aluminium -<br>anodised/<br>mill finish | Door Width<br>(mm)    | Half Opening<br>Width + 25mm<br>(Will give a 50mm<br>overlap) |
|                                 |                                         |                       |                                                               |

### **ROLLER BEARING 6**

TT02312:

TT04712:

#### **COMPONENTS & REPLACEMENT PARTS**



TT02111: Aluminium Double Headguide with Pile - 4500mm - Mill



Aluminium Single Headguide with Pile - 4500mm - Clear Anod.



TT04608: Nylon End Plate - Black



Aluminium Double Track -4500mm - Clear Anod.



Finger Pull Assembly for 5-6mm Glass TT41651:

Aluminium Track - 5000mm - Mill

Aluminium Track - 5000mm -Clear Anod.



TT02112: Aluminium Double Headguide with Pile - 4500mm - Clear Anod.



TT02412: Aluminium Head Race - 4500mm -Clear Anod.



Nylon End Plate - Bright Silver



Aluminium Race Section with Pile 4500mm - Mill



TT08900: Glazing Wedge 40m



TT50000: Adjustable Sheave (TT500A) -(SS Wheel)



TT02311:

Aluminium Single Headguide with Pile - 4500mm - Mill



TT04606: Nylon End Plate - White



TT04711: Aluminium Double Track -4500mm - **Mill** 



TT04812: Aluminium Race Section with Pile 4500mm - Clear Anod.



Glazing Wedge per m

TT08910:



TT50010: Adjustable Sheave (TT500B) -(Nylon Wheel)

## ARCHITECTURAL DRAWINGS

#### **GLASS PREPARATION DETAILS:**

Cowdroy recommends all glass have polished edges and rounded or tipped corners.





GLASS PANELS