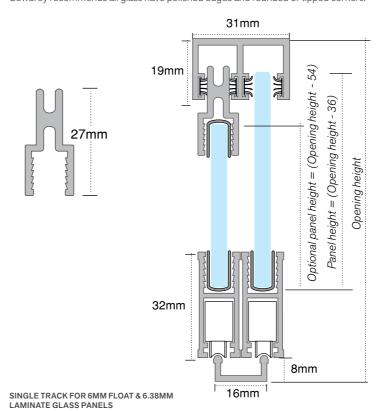

# TRACK VIEW

#### **GUIDE VIEW**

#### **GLASS PREPARATION DETAILS:**

Cowdroy recommends all glass have polished edges and rounded or tipped corners.

GLASS PANELS