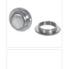

Nylon End Plate - Bright Silver

Aluminium Race Section with Pile 4500mm - Mill

TT08900: Glazing Wedge 40m

TT50000: Adjustable Sheave (TT500A) -(SS Wheel)

TT02311:

Aluminium Single Headguide with Pile - 4500mm - Mill

TT04606: Nylon End Plate - White

TT04711: Aluminium Double Track -4500mm - **Mill** 

TT04812: Aluminium Race Section with Pile 4500mm - Clear Anod.

Glazing Wedge per m

TT08910:

TT50010: Adjustable Sheave (TT500B) -(Nylon Wheel)