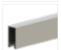

# TRACK VIEW

### TECH SDECS

| TEOTION EGG                     |                                         |  |  |
|---------------------------------|-----------------------------------------|--|--|
| Included Feature Optional Extra |                                         |  |  |
| System Type                     | Multi-Sliding                           |  |  |
| Max. Weight<br>Door/Panel       | 60kg                                    |  |  |
| Door/Panel<br>width (mm)        | Up to 2000                              |  |  |
| Door Thickness<br>(mm) min.     | 6-6.38                                  |  |  |
| Track Length<br>(mm)            | 4500mm                                  |  |  |
| Suits No.<br>of doors           | 2                                       |  |  |
| Track Type                      | Aluminium -<br>anodised/<br>mill finish |  |  |

### **ROLLER BEARING 6**

TT02312:

TT04712:

#### **COMPONENTS & REPLACEMENT PARTS**

TT02111: Aluminium Double Headguide with Pile - 4500mm - Mill

Aluminium Single Headguide with Pile - 4500mm - Clear Anod.

TT04608: Nylon End Plate - Black

Aluminium Double Track -4500mm - Clear Anod.