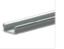

# TRACK VIEW

### TECH SDECS

| TEOTION EGG                     |                                         |  |  |
|---------------------------------|-----------------------------------------|--|--|
| Included Feature Optional Extra |                                         |  |  |
| System Type                     | Multi-Sliding                           |  |  |
| Max. Weight<br>Door/Panel       | 60kg                                    |  |  |
| Door/Panel<br>width (mm)        | Up to 2000                              |  |  |
| Door Thickness<br>(mm) min.     | 6-6.38                                  |  |  |
| Track Length<br>(mm)            | 4500mm                                  |  |  |
| Suits No.<br>of doors           | 2                                       |  |  |
| Track Type                      | Aluminium -<br>anodised/<br>mill finish |  |  |

### **ROLLER BEARING 6**

TT02312:

TT04712:

#### **COMPONENTS & REPLACEMENT PARTS**

TT02111: Aluminium Double Headguide with Pile - 4500mm - Mill

Aluminium Single Headguide with Pile - 4500mm - Clear Anod.

TT04608: Nylon End Plate - Black

Aluminium Double Track -4500mm - Clear Anod.