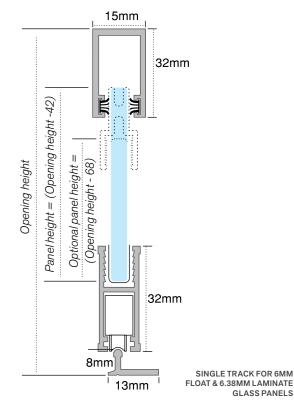

# TRACK VIEW

#### **GUIDE VIEW**

#### **GLASS PREPARATION DETAILS:**

Cowdroy recommends all glass have polished edges and rounded or tipped corners.

GLASS PANELS