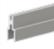

| Aluminium -<br>anodised/<br>mill finish | Door Width<br>(mm)    | Half Opening<br>Width + 25mm<br>(Will give a 50mm<br>overlap) |
|                                 |                                         |                       |                                                               |

### **ROLLER BEARING 6**

TT02312:

TT04712:

#### **COMPONENTS & REPLACEMENT PARTS**



TT02111: Aluminium Double Headguide with Pile - 4500mm - Mill



Aluminium Single Headguide with Pile - 4500mm - Clear Anod.



TT04608: Nylon End Plate - Black



Aluminium Double Track -4500mm - Clear Anod.



Finger Pull Assembly for 5-6mm Glass TT41651:

Aluminium Track - 5000mm - Mill

Aluminium Track - 5000mm -Clear Anod.



TT02112: Aluminium Double Headguide with Pile - 4500mm - Clear Anod.



TT02412: Aluminium Head Race - 4500mm -Clear Anod.



Nylon End Plate - Bright Silver



Aluminium Race Section with Pile 4500mm - Mill



TT08900: Glazing Wedge 40m



TT50000: Adjustable Sheave (TT500A) -(SS Wheel)



TT02311:

Aluminium Single Headguide with Pile - 4500mm - Mill



TT04606: Nylon End Plate - White



TT04711: Aluminium Double Track -4500mm - **Mill** 



TT04812: Aluminium Race Section with Pile 4500mm - Clear Anod.



Glazing Wedge per m

TT08910:



TT50010: Adjustable Sheave (TT500B) -(Nylon Wheel)

## ARCHITECTURAL DRAWINGS

#### **GLASS PREPARATION DETAILS:**

Cowdroy recommends all glass have polished edges and rounded or tipped corners.





GLASS PANELS