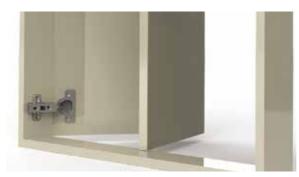

#### **FEATURES**

Track: Enclosed Aluminium Guide track - top mount

**Pivot Set:** 

Suits industry-standard hinge cutouts Key features: Hinges: Adjustable cabinet hinges - chrome plated **Door Guide:** 

Jamb fixed concealed hinges Door mounted wheel assembly with clip-on hinge