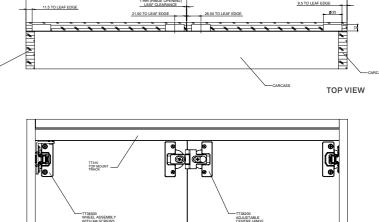

### **GUIDE VIEW**

## **TRIUMPH STEALTH** PACK / SET

Component Set for Single 2-leaf Door

## **COMPONENTS & REPLACEMENT PARTS**

Other track sizes may be available to order

TT38200:

Adjustable Intermediate Hinge

TT31021: Top Mount Track 2500mm

TT38500: Wheel Assembly

TT31041: Top Mount Track 4500mm

TT38700: Concealed Hinge with backplate

TT31072: Top Mount Track 5560mm Clear Anod.