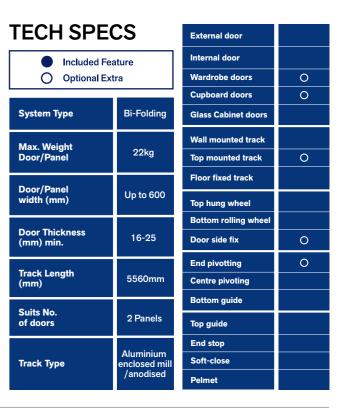

# TRIUMPH STEALTH

The Triumph Stealth is a concealed bi-folding cabinet door track system for doors up to 1000mm high. The door track system features an enclosed aluminium track and specially designed centre hinges for accurate door alignment.

#### **FEATURES**

Track: Enclosed Aluminium Guide track - top mount

**Pivot Set:** 

Suits industry-standard hinge cutouts Key features: Hinges: Adjustable cabinet hinges - chrome plated **Door Guide:** 

Jamb fixed concealed hinges Door mounted wheel assembly with clip-on hinge