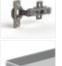

#### **FEATURES**

Track: Enclosed Aluminium Guide track - top mount

**Pivot Set:** 

Suits industry-standard hinge cutouts Key features: Hinges: Adjustable cabinet hinges - chrome plated **Door Guide:** 

Jamb fixed concealed hinges Door mounted wheel assembly with clip-on hinge

## **COMPONENTS & REPLACEMENT PARTS**

Other track sizes may be available to order

TT38200:

Adjustable Intermediate Hinge

TT31021: Top Mount Track 2500mm

TT38500: Wheel Assembly

TT31041: Top Mount Track 4500mm

TT38700: Concealed Hinge with backplate

TT31072: Top Mount Track 5560mm Clear Anod.