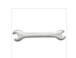

tealth is ideal for use on cabinets for kitchens, laundries and bathrooms.

#### **FEATURES**

Track: Enclosed Aluminium Guide track - top mount

**Pivot Set:** 

Suits industry-standard hinge cutouts Key features: Hinges: Adjustable cabinet hinges - chrome plated **Door Guide:** 

Jamb fixed concealed hinges Door mounted wheel assembly with clip-on hinge



### **GUIDE VIEW**





## **TRIUMPH STEALTH** PACK / SET



Component Set for Single 2-leaf Door

## **COMPONENTS & REPLACEMENT PARTS**

Other track sizes may be available to order



TT38200:

Adjustable Intermediate Hinge



TT31021: Top Mount Track 2500mm





TT38500: Wheel Assembly



TT31041: Top Mount Track 4500mm



TT38700: Concealed Hinge with backplate



TT31072: Top Mount Track 5560mm Clear Anod.

## **OPTIONAL EXTRAS**



TT34600 Adjustment Spanner 8 & 10mm

## ARCHITECTURAL DRAWINGS







END VIEW BACK VIEW

40 1800 COWDROY www.cowdroy.com.au/product/triumph-stealth □ 02 9609 3694 www.cowdroy.com.au