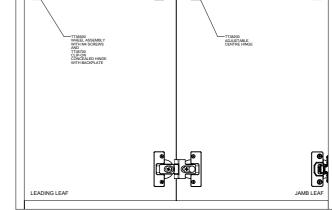

## **COMPONENTS & REPLACEMENT PARTS**

Other track sizes may be available to order

TT38200:

Adjustable Intermediate Hinge

TT31021: Top Mount Track 2500mm

TT38500: Wheel Assembly

TT31041: Top Mount Track 4500mm

TT38700: Concealed Hinge with backplate

TT31072: Top Mount Track 5560mm Clear Anod.