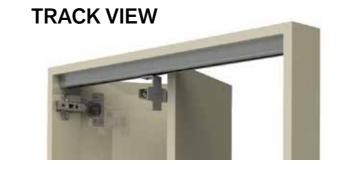

#### **FEATURES**

Track: Enclosed Aluminium Guide track - top mount

**Pivot Set:** 

Suits industry-standard hinge cutouts Key features: Hinges: Adjustable cabinet hinges - chrome plated **Door Guide:** 

Jamb fixed concealed hinges Door mounted wheel assembly with clip-on hinge

### **GUIDE VIEW**