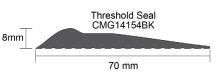

### CMG14154BK

### THRESHOLD SEAL

| Retail Code | Description                             | Size    | Colour |
|-------------|-----------------------------------------|---------|--------|
| CMG14154BK  | CMG14 Garage Door Seal - Threshold Seal | 5400 mm | Black  |