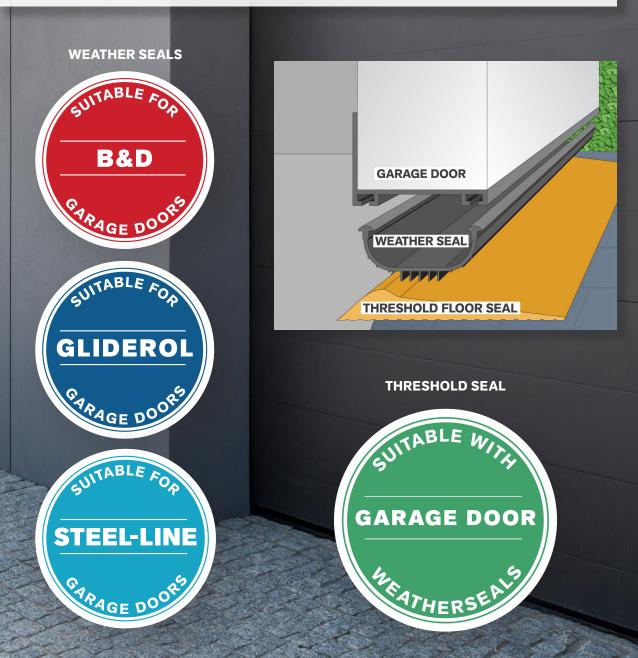

### THRESHOLD SEAL

### 5400mm wide

- Enhances functionality of the garage door weather seal
- Suits Roller, Sectional, and Tilt-up garage doors
- Fixes directly to the garage floor
- Made with a Durable UV Protected PVC material
- Recommended for garage floors that don't have a weather step

### GARAGE DOOR WEATHER SEAL - B&D

- 5400mm wide
  - Suits B&D Roller, Sectional, and Tilt-up garage doors
  - Made with a Durable UV Protected PVC material
  - Prevents against debris, water and pests
  - For superior protection, combine with the threshold floor seal

#### GARAGE DOOR WEATHER SEAL - GLIDEROL 5400mm wide

- Suits Gliderol Roller, Sectional, and Tilt-up garage doors
- Made with a Durable UV Protected PVC material
- Prevents against debris, water and pests
- For superior protection, combine with the threshold floor seal

#### GARAGE DOOR WEATHER SEAL - STEEL-LINE 5400mm wide

#### Suits Steel-Line Roller, Sectional, and Tilt-up garage doors

- Made with a Durable UV Protected PVC material
- Prevents against debris, water and pests
- For superior protection, combine with the threshold floor seal