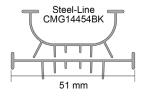

### CMG14454BK 🛞 🛞 😿

#### GARAGE DOOR WEATHER SEAL - STEEL-LINE 5400mm wide

#### Suits Steel-Line Roller, Sectional, and Tilt-up garage doors

- Made with a Durable UV Protected PVC material
- Prevents against debris, water and pests
- For superior protection, combine with the threshold floor seal

| Retail Code | Description                                      | Size    | Colour   |
|-------------|--------------------------------------------------|---------|----------|
| CMG14454BK  | CMG14 Garage Door Seal - Weather Seal Steel-Line | 5400 mm | Charcoal |