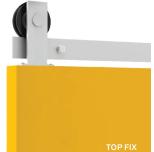

**SATIN** 

BD25030BK:

Packaged Set for Single Door up to 1500mm wide - Side fixed - Black

1000MM TOP FIX BLACK BD25520BK:

Packaged Set for Single Door up to 1000mm wide - **Top fixed - Black** 

1000MM TOP FIX SATIN BD25520SN:

Packaged Set for Single Door up to 1000mm wide - **Top fixed - Satin Nickel** 

1250MM TOP FIX BLACK BD25525BK:

Packaged Set for Single Door up to 1250mm wide - **Top fixed - Black** 

1250MM TOP FIX SATIN BD25525SN:

Packaged Set for Single Door up to 1250mm wide - **Top fixed - Satin Nickel** 