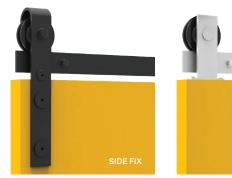

# BARN DOOR PACK / SET

1000MM SIDE FIX BLACK

BD25020BK:

Packaged Set for Single Door up to 1000mm wide - Side fixed - Black

1000MM SIDE FIX SATIN

BD25020SN:

Packaged Set for Single Door up to 1000mm wide - Side fixed - Satin Nickel

1250MM SIDE FIX BLACK

BD25025BK:

Packaged Set for Single Door up to 1250mm wide - Side fixed - Black

1250MM SIDE FIX

BD25025SN:

Packaged Set for Single Door up to 1250mm wide -

Side fixed - Satin Nickel

1500MM SIDE FIX BLACK

**SATIN** 

BD25030BK:

Packaged Set for Single Door up to 1500mm wide - Side fixed - Black

1000MM TOP FIX BLACK BD25520BK:

Packaged Set for Single Door up to 1000mm wide - **Top fixed - Black** 

1000MM TOP FIX SATIN BD25520SN: