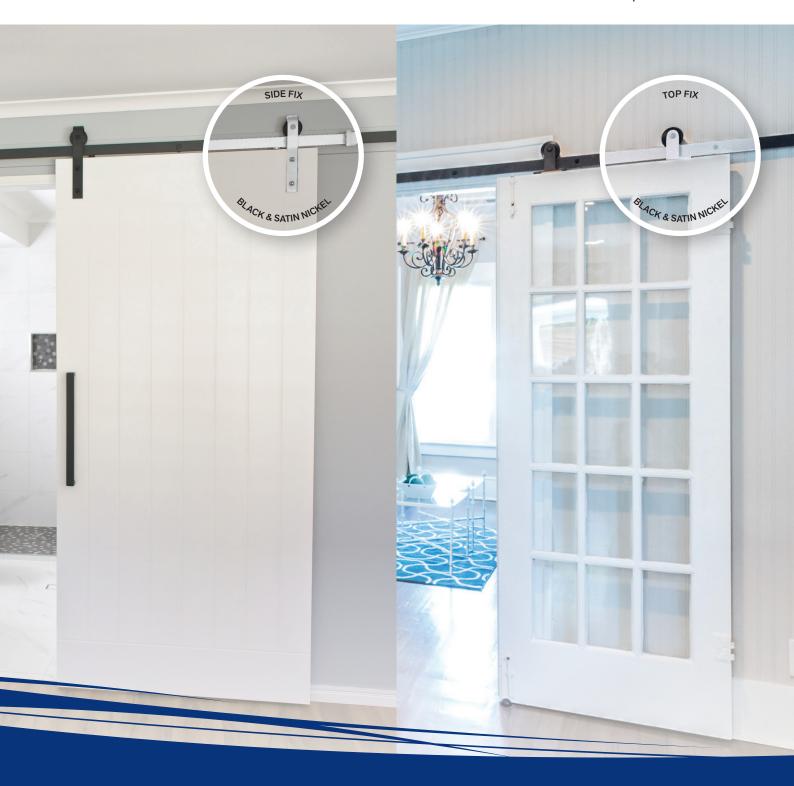

# BARN DOOR PACK / SET

1000MM SIDE FIX BLACK

BD25020BK:

Packaged Set for Single Door up to 1000mm wide - Side fixed - Black

1000MM SIDE FIX SATIN

BD25020SN:

Packaged Set for Single Door up to 1000mm wide - Side fixed - Satin Nickel

1250MM SIDE FIX BLACK

BD25025BK:

Packaged Set for Single Door up to 1250mm wide - Side fixed - Black

1250MM SIDE FIX

BD25025SN:

Packaged Set for Single Door up to 1250mm wide -

Side fixed - Satin Nickel

1500MM SIDE FIX BLACK

**SATIN** 

BD25030BK:

Packaged Set for Single Door up to 1500mm wide - Side fixed - Black

1000MM TOP FIX BLACK BD25520BK:

Packaged Set for Single Door up to 1000mm wide - **Top fixed - Black** 

1000MM TOP FIX SATIN BD25520SN:

Packaged Set for Single Door up to 1000mm wide - **Top fixed - Satin Nickel** 

1250MM TOP FIX BLACK BD25525BK:

Packaged Set for Single Door up to 1250mm wide - **Top fixed - Black** 

1250MM TOP FIX SATIN BD25525SN:

Packaged Set for Single Door up to 1250mm wide - **Top fixed - Satin Nickel** 