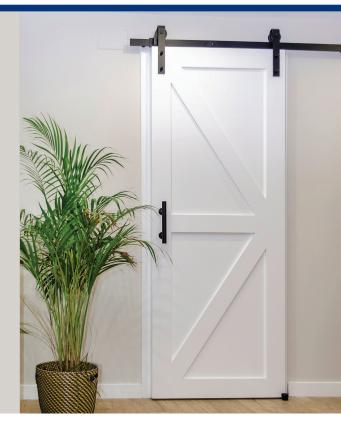

# **BARN DOOR**

DECORATIVE SLIDING DOOR HARDWARE | 90KG PER DOOR

Featuring a steel track, large rollers and quiet performance, this system boasts an industrial look and will make a great feature door for pantries, bedrooms and hallways. This system will cater for doors up to 1500mm wide.

### **FEATURES**

Track: Satin Nickel & Powder Coat Black pre-drilled steel

track with wall mount fittings

Wheel assembly: Robust hangers with large ergonomic wheels

Key features: Fixing hardware and easy-to-follow instructions

Door Guide: Floor-mounted steel roller door guide - slimline &

unobtrusive

**Door Stop:** Adjustable track-mounted door stop with rubber

bumpers

Optional: Optional Soft-Close kit - Black

Optional: Track aligners to allow butting tracks to stay aligned