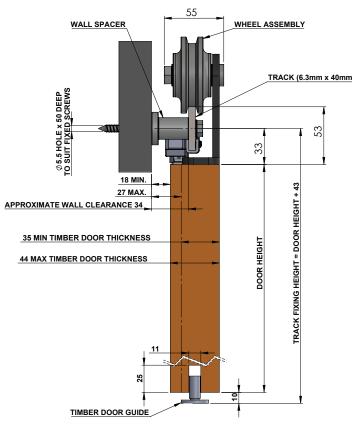

# **TRACK VIEW**

## **ARCHITECTURAL DRAWINGS**

TOP FIX - END VIEW SIDE FIX - END VIEW

Cowdroy is an Australian company supplying industry leading products across residential and commercial properties.

Established in 1890, Cowdroy specialises in door tracking systems, weather seals, insect screen, replacement wheels & rollers and more products for a wide range of applications.