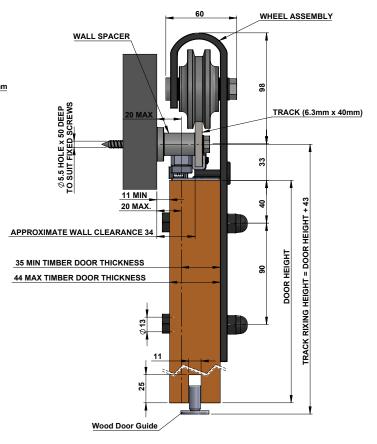

# **GUIDE VIEW**

## **ARCHITECTURAL DRAWINGS**

TOP FIX - END VIEW SIDE FIX - END VIEW

Cowdroy is an Australian company supplying industry leading products across residential and commercial properties.

Established in 1890, Cowdroy specialises in door tracking systems, weather seals, insect screen, replacement wheels & rollers and more products for a wide range of applications.