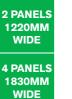

### PACK / SET

**P36020:** Packaged Set for **2 panels - 1220mm** track -Clear Anod.

P36030: Packaged Set for **4 panels - 1830mm** track -Clear Anod.

LEADING LEAF

ADD-ON P37 PACK Add

P370CH:

P372CH: Add-on Pack - Set for additional 2 panels - no track