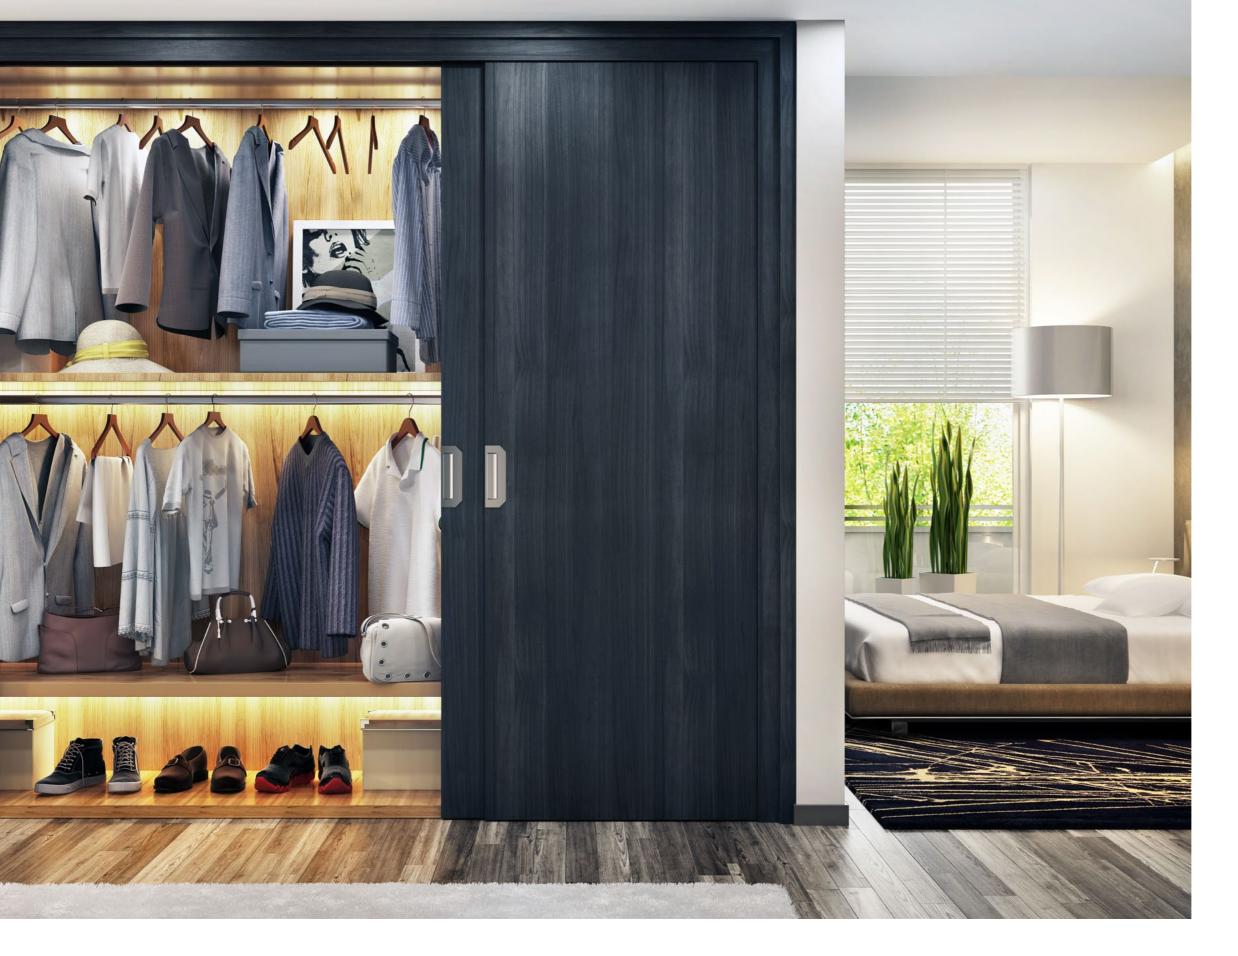

### SLIMLINE HIGH QUALITY TRACKS

Triumph is a high quality door track system, suitable for sliding doors up to 80kg in weight. The slimline, enclosed track design improves safety by ensuring the wheels cannot jump out of the track, and is available in wall mount or top mount options.

Triumph features quality 4-wheel carriages, incorporating fully sealed ZZ ball bearings, nylon tyres and a quick-release mechanism, for faster installation.

With an unobtrusive nylon door guide and optional clip-on pelmet, the Triumph system is ideal for both residential and commercial applications.

#### SMOOTH ROLLING ACTION

Triumph 80kg provides a flexible solution for high traffic areas, dedicated to suit a wide range of applications and door constructions, such as timber & MDF panels.

The bearing mechanism in hanger, combined with the unique track profile offers years of silent, smooth operation and superior rolling performance every time. An overall system designed for simple installation and ease of adjustment with a built in quick release machanism.