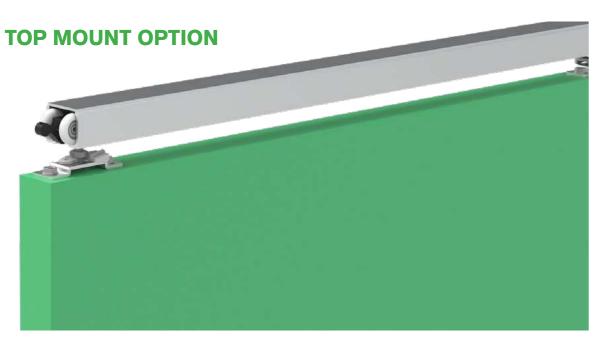

### SLIMLINE HIGH QUALITY TRACKS

Triumph is a high quality door track system, suitable for sliding doors up to 80kg in weight. The slimline, enclosed track design improves safety by ensuring the wheels cannot jump out of the track, and is available in wall mount or top mount options.

### QUALITY ALUMINIUM TRACKS

To suit a variety of applications, tracks are available as Top mount or Wall mount in both mill and clear anodised finish for an improved corrosion performance.