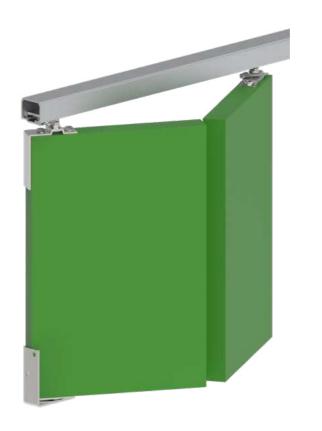

# TRIUMPH FOLDING

### RELIABLE FOLDING DOOR SYSTEM

Triumph is a high quality door track system, suitable for folding doors up to 18kg\* in weight. The slimline, enclosed track design improves safety by ensuring the wheels cannot jump out of the track and is available in a range of sizes.

#### **ROBUST HARDWARE FOR FOLDING PANELS**

Triumph Folding works both as a practical and functional space saver that can transform any space.

The robust hardware features fully sealed hangers with precision ZZ bearings and nylon outer tyres. Combined with the enclosed aluminium tracks and durable chrome hinges, Triumph Folding provides a smooth folding and rolling system for any indoor folding door of up to 25kg.