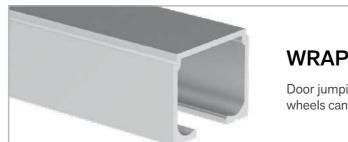

### WRAP AROUND TRACK

Door jumping is eliminated with secure aluminium tracks, meaning wheels cannot jump or misalign off the track.

### WRAP AROUND ALUMINIUM TRACKS

Door jumping is elminated with secure aluminium tracks, meaning wheels cannot jump or misalign off the track.