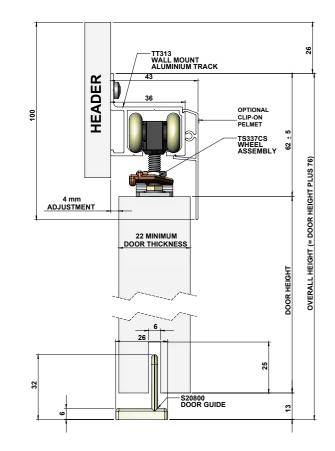

### **ARCHITECTURAL DRAWINGS**

FRONT VIEW

### PACK / SET

P30110: Set for Single Door up to 915mm wide - Wall mounted Clear Anod. Track

P30610: Set for Single Door up to 915mm wide - Top mounted NOUNTED SYSTEM Clear Anod. Track

TOP

P315CS: Components Set for Single Door - excludes track