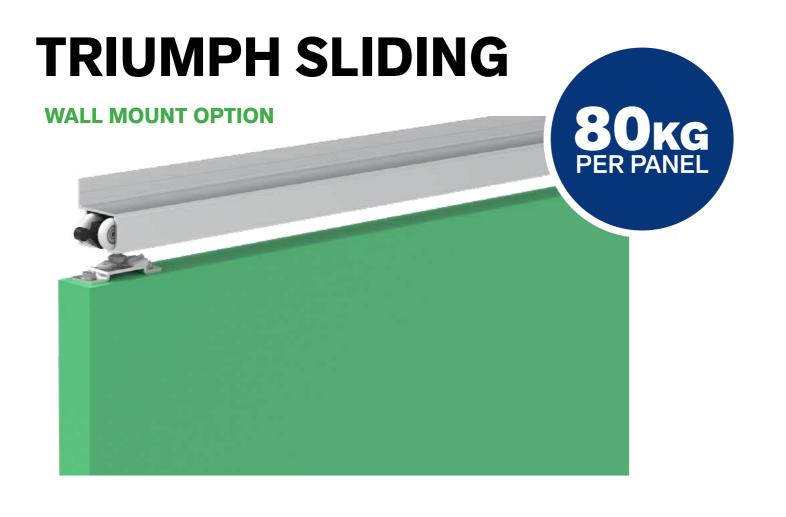

### SLIMLINE HIGH QUALITY TRACKS

Triumph is a high quality door track system, suitable for sliding doors up to 80kg in weight. The slimline, enclosed track design improves safety by ensuring the wheels cannot jump out of the track, and is available in wall mount or top mount options.

### QUALITY ALUMINIUM TRACKS

To suit a variety of applications, tracks are available as Top mount or Wall mount in both mill and clear anodised finish for an improved corrosion performance.