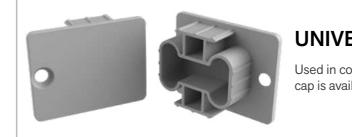

### UNIVERSAL CLIP ON PELMET CAP

Used in conjunction with the clip on pelmet, the universal clip on pelmet cap is available to finish off the track and pelmet application.