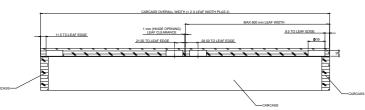

bifolding action with no friction at a low operating force.



### MULTI USE: KITCHEN, LAUNDRY & BATHROOMS

Enjoy the versatility of Triumph Stealth, suitable for multi use in different areas of your home including kitchen, laundry and bathroom cupboards.



Triumph Stealth concealed hardware allows a flawless, uninterrupted look. The outward opening system has all hardware elements hidden and will provide you a clean, minimalistic and modern look, perfect for all cupboard applications.



### ADJUSTABLE CABINET HINGES

Simply adjust and align the doors by using adjustable cabinet hinges.



### WRAP AROUND ALUMINIUM TRACKS

Door jumping is elminated with secure aluminium tracks, meaning wheels cannot jump or misalign off the track.



## **TECH INFORMATION**

### ARCHITECTURAL DRAWINGS



TOP VIEW



BACK VIEW



#### **TECH SPECS**



### PACK / SET



P38500: Component Set for Single 2-leaf Door

\*Loose Tracks and Components available. Please refer to catalogue or website for more information.



Cowdroy is an Australian company supplying industry leading products across residential and commercial properties.

Established in 1890, Cowdroy specialises in door tracking systems, weather seals, insect screen, replacement wheels & rollers and more products for a wide range of applications.

For all our product information visit the Cowdroy website at: www.cowdroy.com.au

#### HEAD OFFICE SYDNEY

38 Redfern St Wetherill Park, NSW 2164 Phone: (02) 9604 3000 Fax: (02) 9604 8129 Sales Fax: (02) 9609 3694

#### Perth

1 Modal Crescent Canning Vale, WA 6155 Ph: (08) 9455 5354 Fax