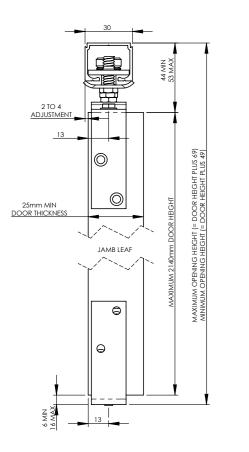

### ARCHITECTURAL DRAWINGS

FRONT VIEW

### APPLICATION

Suits: Max. Door Width: Door Thickness: up to 8 panels 820mm (per panel) 25mm

COLOURS

**Clear Anodised** 