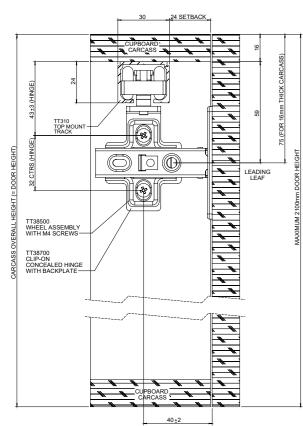

### ARCHITECTURAL DRAWINGS

TOP VIEW

BACK VIEW

### CONCEALED BI-FOLDING TRACKS

The Triumph Stealth is a concealed bi-folding door track system, ideally suited to doors up to 1000mm high.

The door track system features wrap around aluminium track and specially designed centre hinges for accurate door alignment.

### APPLICATION

Suits: Max. Door Width: Door Thickness:

16mm - 25mm

2 panels 600mm wide

**COLOURS** 