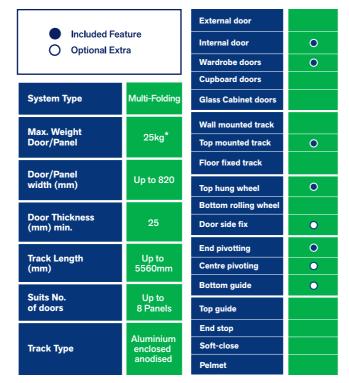

#### **TECH SPECS**

### APPLICATION

Suits: Max. Door Width: Door Thickness: up to 8 panels 820mm (per panel) 25mm

COLOURS

**Clear Anodised** 

#### **ROBUST HARDWARE FOR FOLDING PANELS**

Triumph Folding works both as a practical and functional space saver that can transform any space.

The robust hardware features fully sealed hangers with precision ZZ bearings and nylon outer tyres. Combined with the enclosed aluminium tracks and durable chrome hinges, Triumph Folding provides a smooth folding and rolling system for any indoor folding door of up to 25kg.