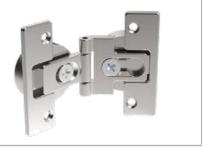

### ACCURATE DOOR ALIGNMENT

Achieve accurate door alignment with Triumph Stealth specially designed centre hinges.

### ADJUSTABLE CABINET HINGES

Simply adjust and align the doors by using adjustable cabinet hinges.