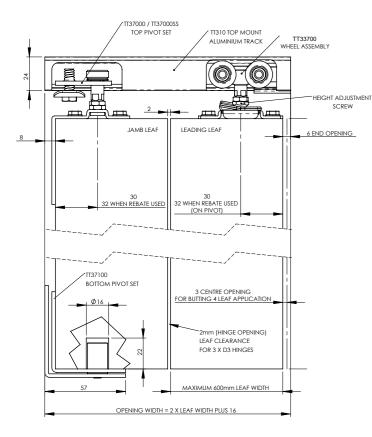

### **ARCHITECTURAL DRAWINGS**

FRONT VIEW

### APPLICATION

Suits: Max. Door Width: Door Thickness: up to 8 panels 820mm (per panel) 25mm

COLOURS

**Clear Anodised** 

### PACK / SET

**P36020:** Packaged Set for **2 panels - 1220mm** track -Clear Anod.

P36030: Packaged Set for **4 panels - 1830mm** track -Clear Anod.

LEADING LEAF

ADD-ON P37 PACK Add

P370CH:

P372CH: Add-on Pack - Set for additional 2 panels - no track