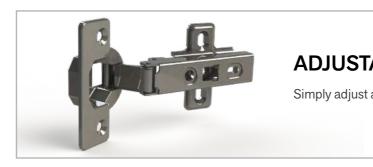

### ADJUSTABLE CABINET HINGES

Simply adjust and align the doors by using adjustable cabinet hinges.