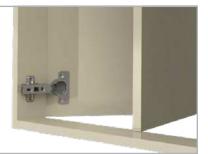

### CONCEALED BI-FOLDING TRACKS

The Triumph Stealth is a concealed bi-folding door track system, ideally suited to doors up to 1000mm high.

The door track system features wrap around aluminium track and specially designed centre hinges for accurate door alignment.

The Triumph Stealth is ideal for use on cabinets for kitchens, laundries and bathrooms.

### MULTI USE: KITCHEN, LAUNDRY & BATHROOMS

Enjoy the versatility of Triumph Stealth, suitable for multi use in different areas of your home including kitchen, laundry and bathroom cupboards.

Triumph Stealth concealed hardware allows a flawless, uninterrupted look. The outward opening system has all hardware elements hidden and will provide you a clean, minimalistic and modern look, perfect for all cupboard applications.