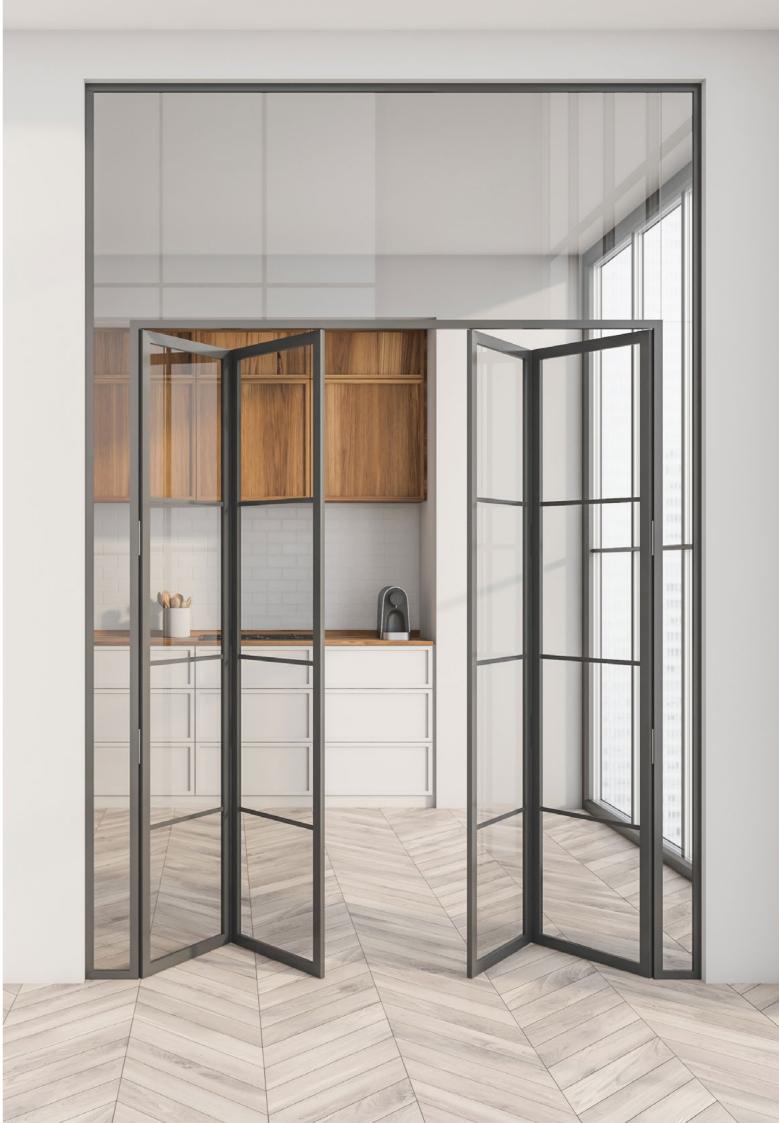

# TRIUMPH FOLDING

### RELIABLE FOLDING DOOR SYSTEM

Triumph is a high quality door track system, suitable for folding doors up to 18kg\* in weight. The slimline, enclosed track design improves safety by ensuring the wheels cannot jump out of the track and is available in a range of sizes.

Triumph features quality 4-wheel carriages, incorporating fully sealed ZZ ball bearings, nylon tyres and a quick-release mechanism, for faster installation. Adding on the robust pivot sets allow for multiple-panel applications.

Ideally suited for 2-4 doors in one direction, Triumph may also be used for up to 8 doors when used with a bottom guide system. \*Weight can be increased to 25kg per panel if centre-pivoted.

#### **ROBUST HARDWARE FOR FOLDING PANELS**

Triumph Folding works both as a practical and functional space saver that can transform any space.

The robust hardware features fully sealed hangers with precision ZZ bearings and nylon outer tyres. Combined with the enclosed aluminium tracks and durable chrome hinges, Triumph Folding provides a smooth folding and rolling system for any indoor folding door of up to 25kg.