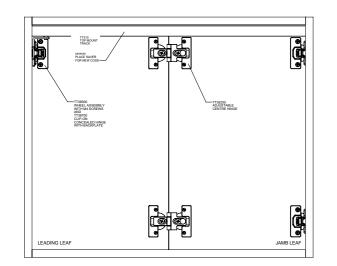

### ARCHITECTURAL DRAWINGS

FRONT VIEW

### CONCEALED BI-FOLDING TRACKS

The Triumph Stealth is a concealed bi-folding door track system, ideally suited to doors up to 1000mm high.

The door track system features wrap around aluminium track and specially designed centre hinges for accurate door alignment.

### ACCURATE DOOR ALIGNMENT

Achieve accurate door alignment with Triumph Stealth specially designed centre hinges.