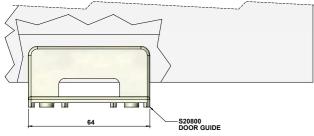

### **ARCHITECTURAL DRAWINGS**

FRONT VIEW

### PACK / SET

P30110: Set for Single Door up to 915mm wide - Wall mounted Clear Anod. Track

P30610: Set for Single Door up to 915mm wide - Top mounted NOUNTED SYSTEM Clear Anod. Track

TOP

P315CS: Components Set for Single Door - excludes track