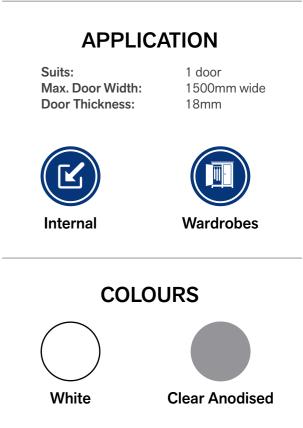

### PACK / SET

P30110: Set for Single Door up to 915mm wide - Wall mounted Clear Anod. Track

P30610: Set for Single Door up to 915mm wide - Top mounted NOUNTED SYSTEM Clear Anod. Track

TOP

P315CS: Components Set for Single Door - excludes track

### APPLICATION

Suits: Max. Door Width: Door Thickness: up to 8 panels 820mm (per panel) 25mm

COLOURS

**Clear Anodised** 