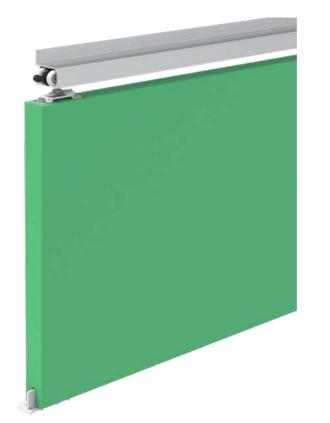

### SLIMLINE HIGH QUALITY TRACKS

Triumph is a high quality door track system, suitable for sliding doors up to 80kg in weight. The slimline, enclosed track design improves safety by ensuring the wheels cannot jump out of the track, and is available in wall mount or top mount options.

### QUALITY ALUMINIUM TRACKS

To suit a variety of applications, tracks are available as Top mount or Wall mount in both mill and clear anodised finish for an improved corrosion performance.