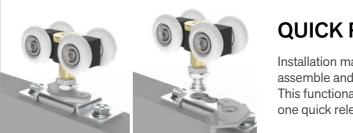

### QUICK RELEASE MECHANISM

Installation made easy with the hanger's top plate that is quick to assemble and incorporates a latching mechanism for rapid installation. This functionality allows simple and accurate height adjustment all from one quick release mechanism.