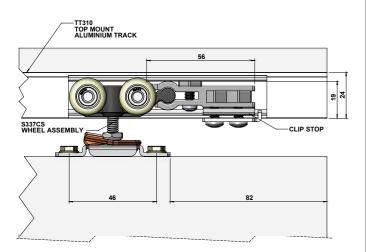

### **ARCHITECTURAL DRAWINGS**

FRONT VIEW

### PACK / SET

P30110: Set for Single Door up to 915mm wide - Wall mounted Clear Anod. Track

P30610: Set for Single Door up to 915mm wide - Top mounted NOUNTED SYSTEM Clear Anod. Track

TOP

P315CS: Components Set for Single Door - excludes track