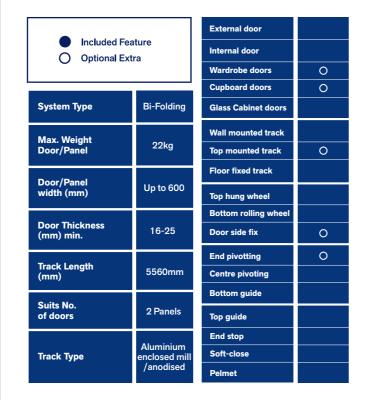

### APPLICATION

Suits: Max. Door Width: Door Thickness:

16mm - 25mm

2 panels 600mm wide

**COLOURS** 

### APPLICATION

Suits: Max. Door Width: Door Thickness: up to 8 panels 820mm (per panel) 25mm

COLOURS

**Clear Anodised** 

### CONCEALED BI-FOLDING TRACKS

The Triumph Stealth is a concealed bi-folding door track system, ideally suited to doors up to 1000mm high.

The door track system features wrap around aluminium track and specially designed centre hinges for accurate door alignment.