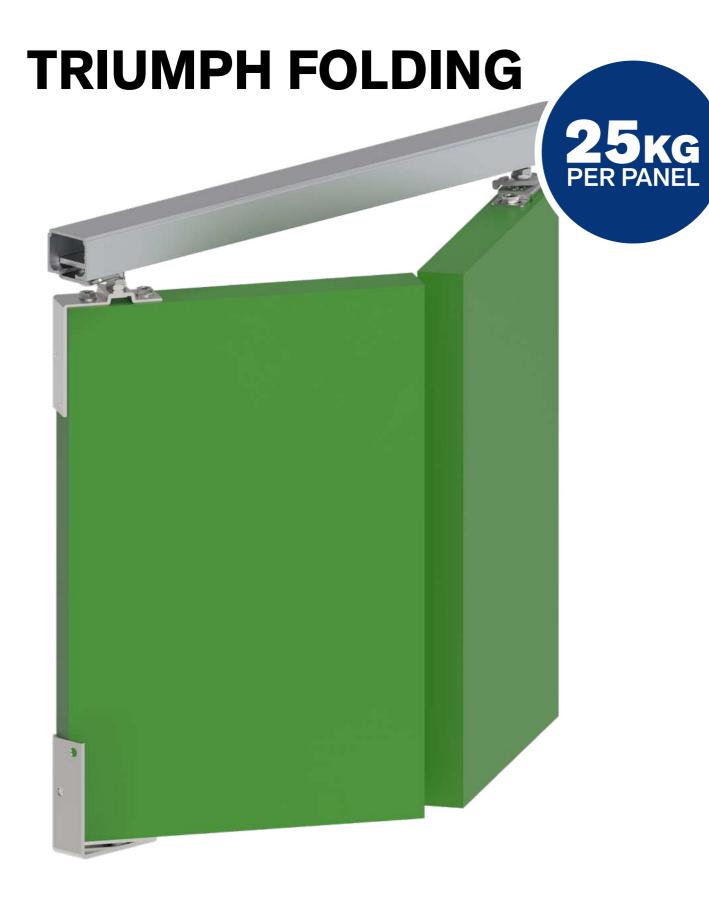

# TRIUMPH FOLDING

### RELIABLE FOLDING DOOR SYSTEM

Triumph is a high quality door track system, suitable for folding doors up to 18kg\* in weight. The slimline, enclosed track design improves safety by ensuring the wheels cannot jump out of the track and is available in a range of sizes.

Triumph features quality 4-wheel carriages, incorporating fully sealed ZZ ball bearings, nylon tyres and a quick-release mechanism, for faster installation. Adding on the robust pivot sets allow for multiple-panel applications.

Ideally suited for 2-4 doors in one direction, Triumph may also be used for up to 8 doors when used with a bottom guide system. \*Weight can be increased to 25kg per panel if centre-pivoted.

#### **ROBUST HARDWARE FOR FOLDING PANELS**

Triumph Folding works both as a practical and functional space saver that can transform any space.

The robust hardware features fully sealed hangers with precision ZZ bearings and nylon outer tyres. Combined with the enclosed aluminium tracks and durable chrome hinges, Triumph Folding provides a smooth folding and rolling system for any indoor folding door of up to 25kg.