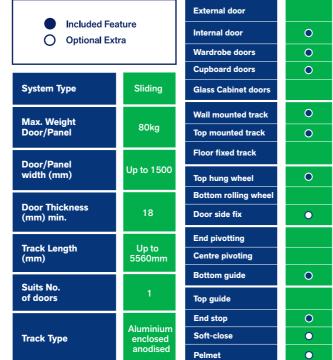

### SLIMLINE HIGH QUALITY TRACKS

Triumph is a high quality door track system, suitable for sliding doors up to 80kg in weight. The slimline, enclosed track design improves safety by ensuring the wheels cannot jump out of the track, and is available in wall mount or top mount options.

Triumph features quality 4-wheel carriages, incorporating fully sealed ZZ ball bearings, nylon tyres and a quick-release mechanism, for faster installation.

With an unobtrusive nylon door guide and optional clip-on pelmet, the Triumph system is ideal for both residential and commercial applications.

#### SMOOTH ROLLING ACTION

Triumph 80kg provides a flexible solution for high traffic areas, dedicated to suit a wide range of applications and door constructions, such as timber & MDF panels.

The bearing mechanism in hanger, combined with the unique track profile offers years of silent, smooth operation and superior rolling performance every time. An overall system designed for simple installation and ease of adjustment with a built in quick release machanism.