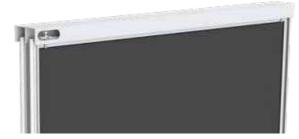

#### **TRACK VIEW**

#### **FEATURES**

Aluminium double top track Track:

Aluminium double bottom track

Wheel assembly: Single-wheel assemblies with height adjustment screw

Key features: Screw down bottom track fitting

Door Guide: Door top-mounted nylon guide with adjustable anti-lift screw