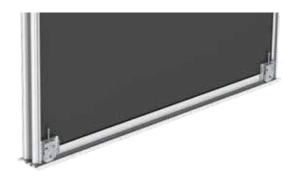

### **GUIDE VIEW**

#### **FEATURES**

Aluminium double top track Track:

Aluminium double bottom track

Wheel assembly: Single-wheel assemblies with height adjustment screw

Key features: Screw down bottom track fitting

Door Guide: Door top-mounted nylon guide with adjustable anti-lift screw