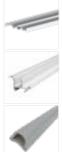

## **COMPONENTS & REPLACEMENT PARTS**

Double Headquide Channel 5000mm White

Snap-in Cover Strip 5000mm Charcoal

TT56716:

Door Frame Rail 5000mm White

Wheel Assembly

TT90500:

Wedge for 4mm mirror 20m Roll Black

TT56316:

Double Bottom Track 5000mm White

TT56516: Door Frame Handle 5000mm White

TT56506: Handle Bumper 100m Roll White

Nylon Door Guide