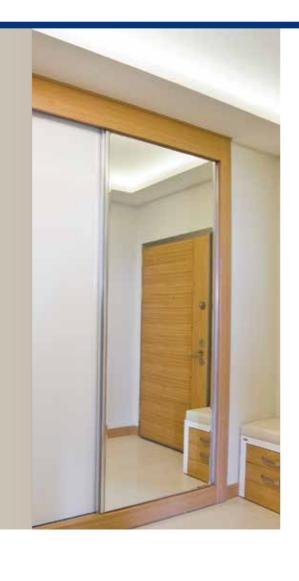

# **MIRROR ROBE**

A sliding track system designed for mirror and decorative glass panel doors in 2, 3 or 4-door applications. The extruded aluminium mirror door frame includes horizontal rail trims and vertical handle trims with finger grip. It also features rubber bumper inserts for anti-collision and protection for the vertical frame and jamb. All visible extrusions are pre-finished in a durable powdercoat white.

The Mirror Robe system can also be used for 19mm thick timber doors by excluding the mirror framing and fixing the adjustable roller assemblies directly to the rear of the doors.