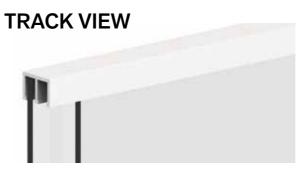

# PLASTIC TRACK SLIDING GLASS DOOR TRACK SYSTEM

# **PLASTIC TRACK**

The Plastic Track double sliding door track is a basic sliding panel system which operates without the use of a rolling mechanism. Panels run simply on the arc of the bottom track while the plastic design reduces friction to allow movement.