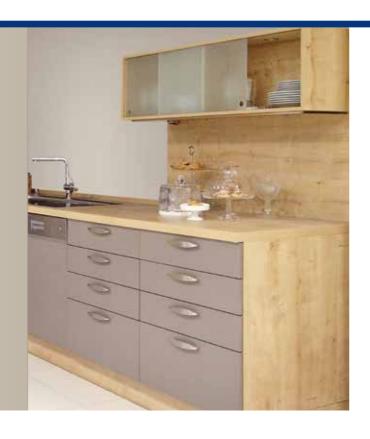

# **PLASTIC TRACK**

The Plastic Track double sliding door track is a basic sliding panel system which operates without the use of a rolling mechanism. Panels run simply on the arc of the bottom track while the plastic design reduces friction to allow movement.

The Plastic Track is very easy to install and is ideal for small cabinets and vanities with infrequent use.

#### **FEATURES**

- Ideal for small cupboards & cabinets
- Suits glass or mirror panels
- Suits 5mm thick timber panels