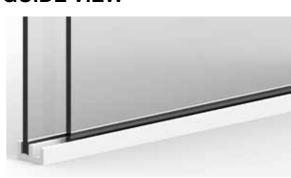

### **GUIDE VIEW**

# **PLASTIC TRACK**

The Plastic Track double sliding door track is a basic sliding panel system which operates without the use of a rolling mechanism. Panels run simply on the arc of the bottom track while the plastic design reduces friction to allow movement.