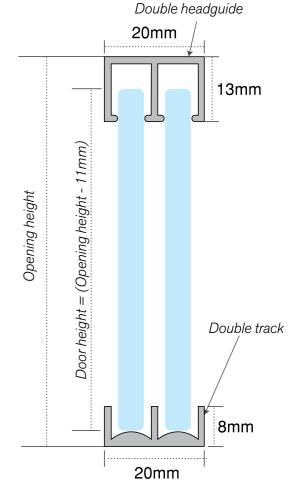

### **GUIDE VIEW**

#### GLASS PREPARATION DETAILS:

Cowdroy recommends all glass have polished edges and rounded or tipped corners.

Double track for 5mm float & mirror glass panels

END VIEW