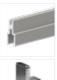

# **ROLLER BEARING 10**

The Roller Bearing 10 double sliding door system is an adjustable glass door system which is slimline in design for maximum visibility yet robust enough to carry large 200kg glass panels.

Ideal for use in large cabinets and vanities, reception windows and display windows, the Roller Bearing 10 sliding door system is best suited to 1 and 2 door applications. Alternatively can be used in 3 or 4 door applications by running multiple panels on each track or mulitple tracks.