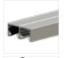

#### **COMPONENTS & REPLACEMENT PARTS**

TT02512: Aluminium Double Headguide with Pile - 4500mm - Clear Anod.

TT05608: Nylon End Plate - Black

Adjustable Sheave (Nylon Wheel)

TT02912: Aluminium Head Race - 4500mm - Clear Anod.