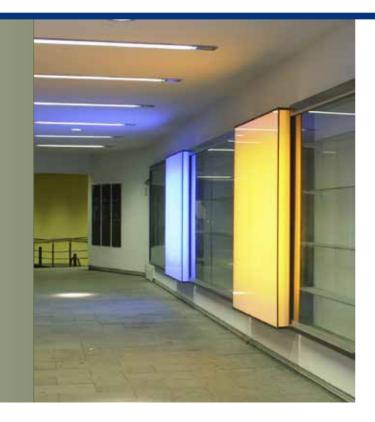

# **ROLLER BEARING 10**

The Roller Bearing 10 double sliding door system is an adjustable glass door system which is slimline in design for maximum visibility yet robust enough to carry large 200kg glass panels.

Ideal for use in large cabinets and vanities, reception windows and display windows, the Roller Bearing 10 sliding door system is best suited to 1 and 2 door applications. Alternatively can be used in 3 or 4 door applications by running multiple panels on each track or mulitple tracks.