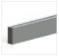

TT05613: Nylon End Plate - Bright Silver

TT08800: Glazing Wedge 40m

Adjustable Twin Roller Sheave (Nylon Wheel) (200kg)

TT05606: Nylon End Plate - White

TT05712: Aluminium Double Track -4500mm - Clear Anod.