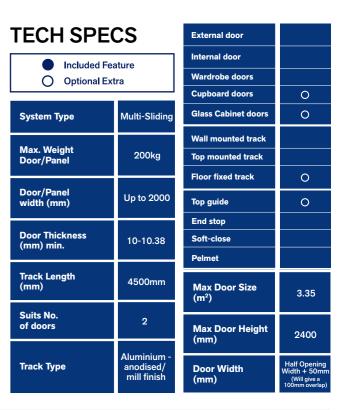

# **ROLLER BEARING 10**

The Roller Bearing 10 double sliding door system is an adjustable glass door system which is slimline in design for maximum visibility yet robust enough to carry large 200kg glass panels.

Ideal for use in large cabinets and vanities, reception windows and display windows, the Roller Bearing 10 sliding door system is best suited to 1 and 2 door applications. Alternatively can be used in 3 or 4 door applications by running multiple panels on each track or mulitple tracks.