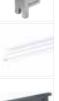

#### **COMPONENTS & REPLACEMENT PARTS**

TT02512: Aluminium Double Headguide with Pile - 4500mm - Clear Anod.

TT05608: Nylon End Plate - Black

Adjustable Sheave (Nylon Wheel)

TT02912: Aluminium Head Race - 4500mm - Clear Anod.

TT05613: Nylon End Plate - Bright Silver

TT08800: Glazing Wedge 40m

Adjustable Twin Roller Sheave (Nylon Wheel) (200kg)

TT05606: Nylon End Plate - White

TT05712: Aluminium Double Track -4500mm - Clear Anod.

TT08810: Glazing Wedge per m