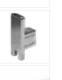

# **ROLLER BEARING 10**



The Roller Bearing 10 double sliding door system is an adjustable glass door system which is slimline in design for maximum visibility yet robust enough to carry large 200kg glass panels.

Ideal for use in large cabinets and vanities, reception windows and display windows, the Roller Bearing 10 sliding door system is best suited to 1 and 2 door applications. Alternatively can be used in 3 or 4 door applications by running multiple panels on each track or mulitple tracks.





### **GUIDE VIEW**





## **ROLLER BEARING 10**

#### **COMPONENTS & REPLACEMENT PARTS**



TT02512: Aluminium Double Headguide with Pile - 4500mm - Clear Anod.



TT05608: Nylon End Plate - Black





Adjustable Sheave (Nylon Wheel)



TT02912: Aluminium Head Race - 4500mm - Clear Anod.



TT05613: Nylon End Plate - Bright Silver



TT08800: Glazing Wedge 40m



Adjustable Twin Roller Sheave (Nylon Wheel) (200kg)



TT05606: Nylon End Plate - White



TT05712: Aluminium Double Track -4500mm - Clear Anod.



TT08810: Glazing Wedge per m

## ARCHITECTURAL DRAWINGS



#### GLASS PREPARATION DETAILS:

Cowdroy recommends all glass have polished edges and rounded or tipped corners.

Double Track for 10mm & 10.38mm laminate glass panels

END VIEW