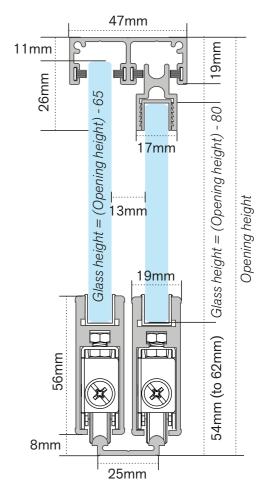

## ARCHITECTURAL DRAWINGS

#### GLASS PREPARATION DETAILS:

Cowdroy recommends all glass have polished edges and rounded or tipped corners.

Double Track for 10mm & 10.38mm laminate glass panels

END VIEW