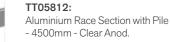

TT05613: Nylon End Plate - Bright Silver

TT08800: Glazing Wedge 40m

Adjustable Twin Roller Sheave (Nylon Wheel) (200kg)

TT05606: Nylon End Plate - White

TT05712: Aluminium Double Track -4500mm - Clear Anod.