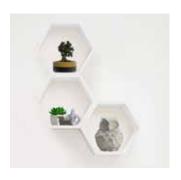

#### **HEXAGONAL WALL SHELF**

#### 350mm x 304mm x 98mm x 12mm

- Display photo frames, homewares and other decorative items
- Quick and easy installation
- All fixings included for plasterboard and masonry walls
- Concealed fixings provide a stylish and modern floating appearance
- Maximum weight capacity when evenly distributed Up to 3KG

| Product Code | Description          | Size                        | Colour      |
|--------------|----------------------|-----------------------------|-------------|
| FSHX353010WH | Hexagonal Wall Shelf | 350mm x 304mm x 98mm x 12mm | White Satin |
| FSHX353010DO | Hexagonal Wall Shelf | 350mm x 304mm x 98mm x 12mm | Dark Oak    |