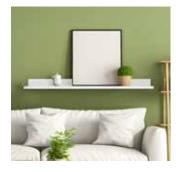

### **ELEVATE YOUR SPACE**

Floating shelves are a clever storage solution that attach to the wall using a concealed mounting bracket, creating a minimalist and visually appealing effect with their levitating appearance. This design not only saves floor space but also adds a modern touch to any room, making them an excellent choice for contemporary interiors.

Perfect for displaying decor, books, plants, or glassware, Cowdroy's floating shelf range offers a versatile and stylish option for your home. The range includes straight, hexagonal, and cubed variations, available in two modern colours. Whether you are looking to create an eye-catching feature wall or simply need additional storage, these shelves are designed to complement and enhance any room's decor. Their sleek design ensures they will suit a variety of interiors, from minimalist and modern to eclectic and cosy.

#### FLOATING WALL SHELF

250mm x 38mm

- Concealed fixings provide a stylish and modern floating appearance
- Store items such as books or display photo frames and ornaments
- All fixings included for plasterboard and masonry walls
- Wall bracket included for easy installation
- Maximum weight capacity when evenly distributed Up to 5KG for plasterboard walls and 10KG for masonry walls