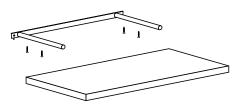

#### FLOATING WALL SHELF

250mm x 38mm

- Concealed fixings provide a stylish and modern floating appearance
- Store items such as books or display photo frames and ornaments
- All fixings included for plasterboard and masonry walls
- Wall bracket included for easy installation
- Maximum weight capacity when evenly distributed Up to 5KG for plasterboard walls and 10KG for masonry walls

| <b>Product Code</b> | Description         | Size                  | Colour      |
|---------------------|---------------------|-----------------------|-------------|
| FSFL060250WH        | Floating Wall Shelf | 600mm x 250mm x 38mm  | White Satin |
| FSFL060250DO        | Floating Wall Shelf | 600mm x 250mm x 38mm  | Dark Oak    |
| FSFL090250WH        | Floating Wall Shelf | 900mm x 250mm x 38mm  | White Satin |
| FSFL090250DO        | Floating Wall Shelf | 900mm x 250mm x 38mm  | Dark Oak    |
| FSFL120250WH        | Floating Wall Shelf | 1200mm x 250mm x 38mm | White Satin |
| FSFL120250DO        | Floating Wall Shelf | 1200mm x 250mm x 38mm | Dark Oak    |