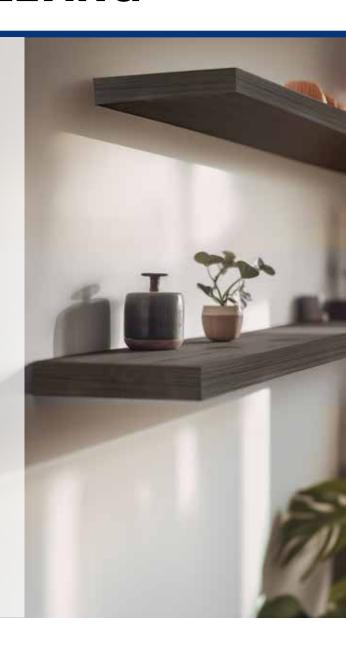

#### FLOATING WALL SHELF

250mm x 38mm

- Concealed fixings provide a stylish and modern floating appearance
- Store items such as books or display photo frames and ornaments
- All fixings included for plasterboard and masonry walls
- Wall bracket included for easy installation
- Maximum weight capacity when evenly distributed Up to 5KG for plasterboard walls and 10KG for masonry walls

| <b>Product Code</b> | Description         | Size                  | Colour      |
|---------------------|---------------------|-----------------------|-------------|
| FSFL060250WH        | Floating Wall Shelf | 600mm x 250mm x 38mm  | White Satin |
| FSFL060250DO        | Floating Wall Shelf | 600mm x 250mm x 38mm  | Dark Oak    |
| FSFL090250WH        | Floating Wall Shelf | 900mm x 250mm x 38mm  | White Satin |
| FSFL090250DO        | Floating Wall Shelf | 900mm x 250mm x 38mm  | Dark Oak    |
| FSFL120250WH        | Floating Wall Shelf | 1200mm x 250mm x 38mm | White Satin |
| FSFL120250DO        | Floating Wall Shelf | 1200mm x 250mm x 38mm | Dark Oak    |