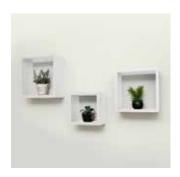

#### **WALL CUBES**

300mm x 300mm x 98mm x 12mm 270mm x 270mm x 98mm x 12mm 240mm x 240mm x 98mm x 12mm

- Concealed fixings provide a stylish and modern floating appearance
- Display photo frames, homewares and other decorative items
- Quick and easy installation
- All fixings included for plasterboard and masonry walls
- Maximum weight capacity when evenly distributed Up to 3KG

| Product Code | Description | Size                                                                                      | Colour      |
|--------------|-------------|-------------------------------------------------------------------------------------------|-------------|
| FSCU302724WH | Wall Cubes  | 300mm x 300mm x 98mm x 12mm<br>270mm x 270mm x 98mm x 12mm<br>240mm x 240mm x 98mm x 12mm | White Satin |
| FSCU302724DO | Wall Cubes  | 300mm x 300mm x 98mm x 12mm<br>270mm x 270mm x 98mm x 12mm<br>240mm x 240mm x 98mm x 12mm | Dark Oak    |