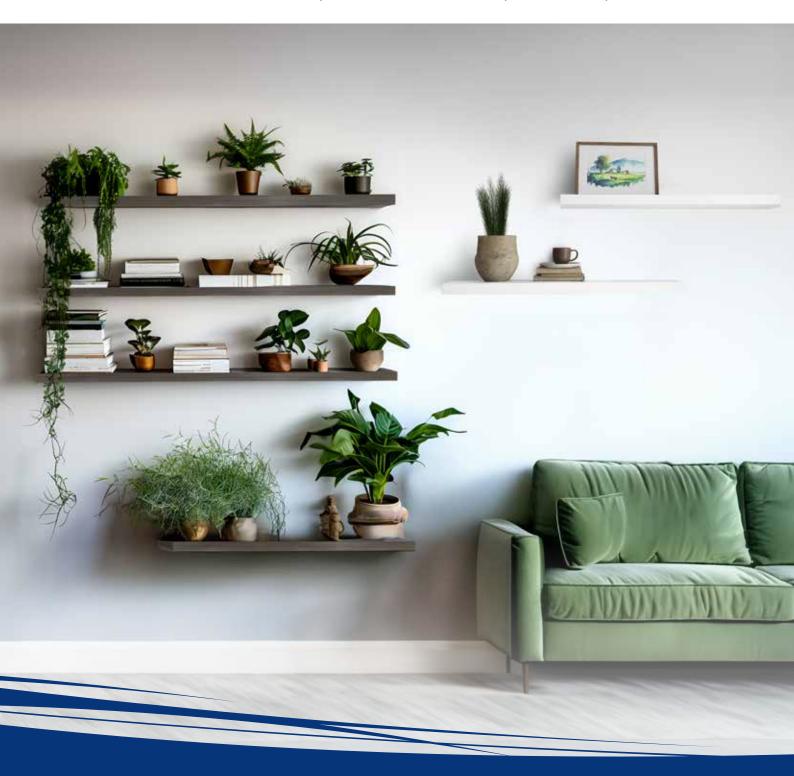

### **ELEVATE YOUR SPACE**

Floating shelves are a clever storage solution that attach to the wall using a concealed mounting bracket, creating a minimalist and visually appealing effect with their levitating appearance. This design not only saves floor space but also adds a modern touch to any room, making them an excellent choice for contemporary interiors.

Perfect for displaying decor, books, plants, or glassware, Cowdroy's floating shelf range offers a versatile and stylish option for your home. The range includes straight, hexagonal, and cubed variations, available in two modern colours. Whether you are looking to create an eye-catching feature wall or simply need additional storage, these shelves are designed to complement and enhance any room's decor. Their sleek design ensures they will suit a variety of interiors, from minimalist and modern to eclectic and cosy.

Simple to install, Cowdroy's floating shelves are the ideal solution for anyone looking to maximise space without sacrificing style.